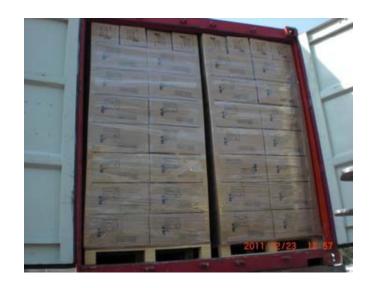

## Main sizes

| Wall 61200 |       |        |                   |
|------------|-------|--------|-------------------|
| 厚さ         | Width | Length | Packing           |
| 0.05mm     | 48mm  | 50m    | 50R per outer box |
| 0.05mm     | 48mm  | 100m   | 50R per outer box |
| 0.065mm    | 48mm  | 50m    | 50R per outer box |
| 0.55mm     | 48mm  | 1000m  | 5R per outer box  |
|            |       |        |                   |