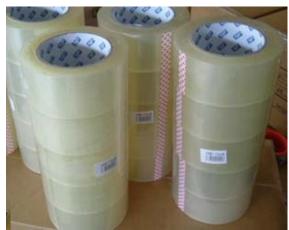

Use: Packing carton box. Transparent, colored,

designed and lettered tapes for adherence. Binding bags and Paching corner of paper box.

For Medium and heavy weight packing.

Thickness 0.035mm $\sim 0.09$ mm Length 15m $\sim 1000$ m