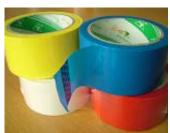

Adhesibility: Weak, Standard and Strong types
Color: Transparent, Yellow, Red and other
Print: Letter, Logo, characters, etc.