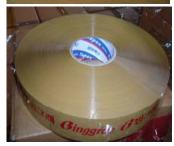

Use: Packing carton box. Transparent, colored,

designed and lettered tapes for adherence. Binding bags and Paching corner of paper box.

For Medium and heavy weight packing.

Thickness 0.035mm $\sim 0.09$ mm Length 15m $\sim 1000$ m

Adhesibility: Weak, Standard and Strong types
Color: Transparent, Yellow, Red and other
Print: Letter, Logo, characters, etc.