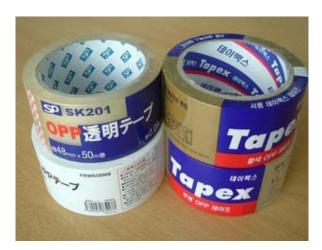

Use: Packing carton box. Transparent, colored,

designed and lettered tapes for adherence. Binding bags and Paching corner of paper box.

For Medium and heavy weight packing.

Thickness 0.035mm $\sim 0.09$ mm Length 15m $\sim 1000$ m

Adhesibility: Weak, Standard and Strong types
Color: Transparent, Yellow, Red and other
Print: Letter, Logo, characters, etc.